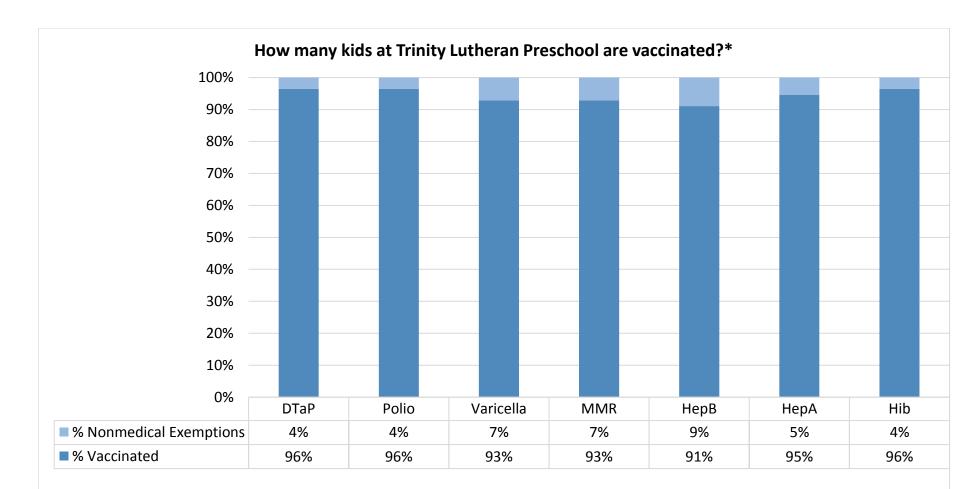

Number of children at the school\*\*: 56

Percent of children with no immunization or exemption record: **0%** 

Percent of children with a medical exemption for one or more vaccine(s): 0%

\* Not all immunizations are required for all grades. These numbers may not total 100% if some children have medical exemptions, or are incomplete or in process with immunizations but do not need an exemption because they are on schedule.

\*\*There is/are also **0** child(ren) enrolled for whom immunizations are not required to be reported because their records are tracked by another site or they attend fewer than 5 days per year.

\*\*There is/are also **0** child(ren) 18 months of age or younger who are not required to be finished with their pre-school vaccines because of their age.