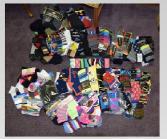

385 Socks were generously donated to honor the music ministry of Kyle Webber. On Wednesday evening, August 3<sup>rd</sup>, 271 pair will head to the Cass Community worship service.

A portion of the dress socks will be presented to the Cass Ambassadors at that time.