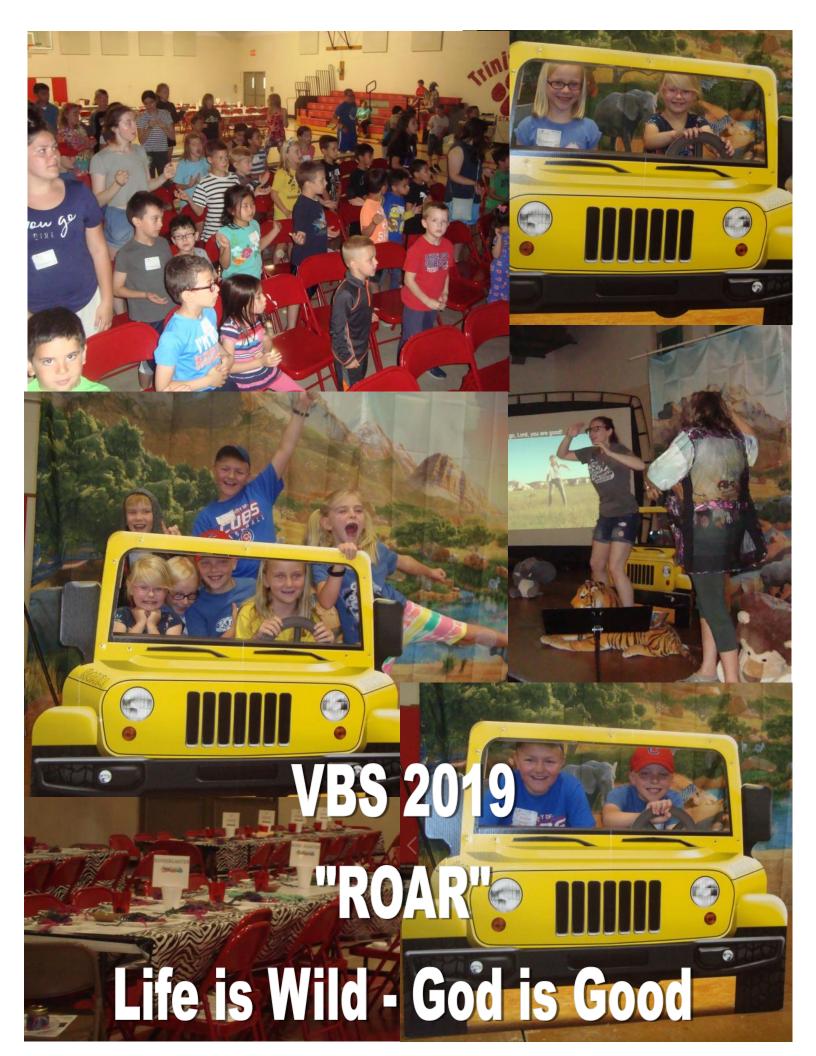

ver the summer!

The students, parents, and teachers are off doing their own thing and enjoying family time. It is nice to see families involved in Trinity's summer camp, and also some of our upper grade students taking advantage of our STEM camps that are going on every week. The students are doing some fun things in both the summer camp, and also some cool inventions and STEM activities.

However, August 21 is closer than we know and we will be back for another wonderfully blessed school year at Trinity! There will be many opportunities for the students to learn this year, and also ways to get closer to their Lord and Savior. Our school year theme is "Fruit of the Spirit", and we will be celebrating all our gifts from the Lord throughout this school year.

In His Service,

Mr. DeWitt





## 1980's Trinity Sponsored Boy Scout Troop 246

In the early 1980's Trinity Lutheran Church sponsored Boy Scout Troop 246 under the leadership of Charles Havens, Bob Keifer, and Adolf Pohlis. We had participated in many exciting scouting events. Several times our troop went up to Camp Mach-Kin-O-Siew, Wisconsin. While the scouts enjoyed themselves and earned valuable merit badges, I took pictures and movies. These slide pictures and 8 mm movies are digitized and enhanced with titles and sound. I would like to share these pictures with the leaders, scouts, parents and friends of scouting.

Here are some of the names of participating scouts:

Bob Kiefer, Adolf Pohlis **Bob Schueler** Steve Kiefer Paul Havens John Richards Bruce Beverage Tim Almstedt Scott Gasparas Paul Baron Kevin Kiefer