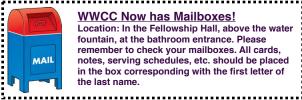

#### **WWCC Now has Mailboxes!**

Location: In the Fellowship Hall, above the water fountain, at the bathroom entrance. Please remember to check your mailboxes. All cards, notes, serving schedules, etc. should be placed in the box corresponding with the first letter of the last name.