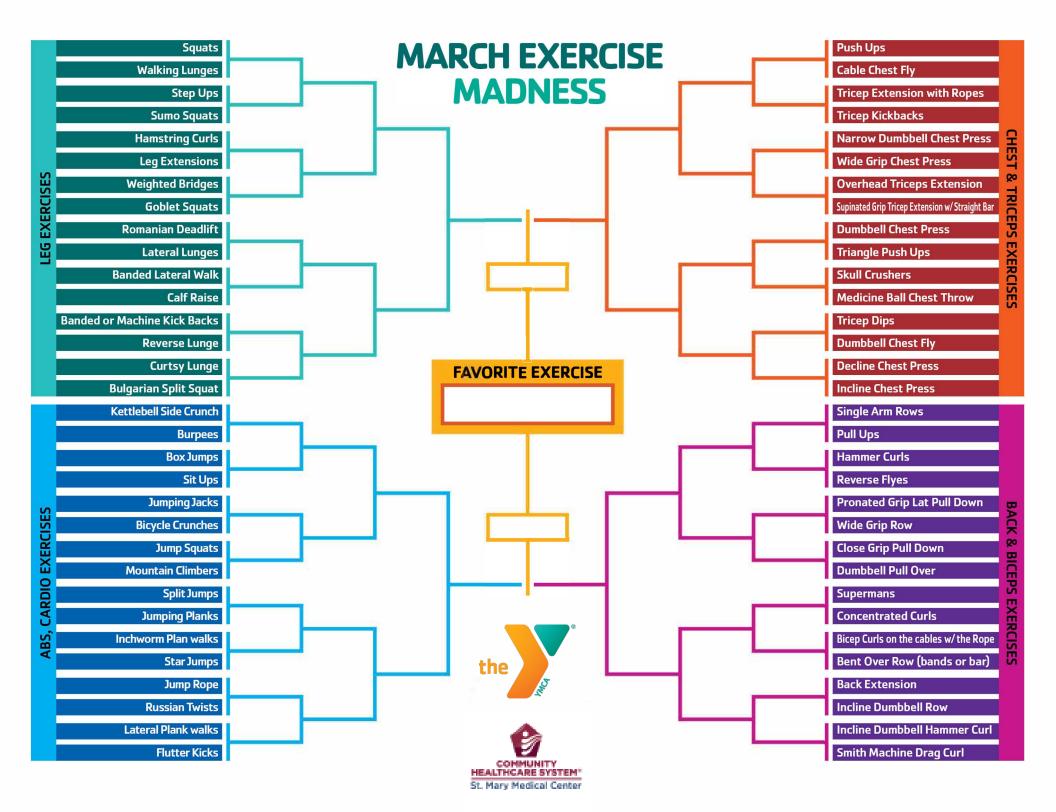

## It all comes down to your favorite exercise.

This month, use our Exercise Bracket sheet to perform two exercises at a time and write your favorite on the chart. We have paired up exercises that work your legs, abdominals, cardio, back and chest. Complete the brackets at your own pace. Up to one entry per week. Do 10 repetitions of each exercise.

When you make it to the end, share your favorite exercise with us on your favorite social media channels!

🚹 @PortageYMCA 🕥 @PortageY #PortageYExercise Madness

## WEEKLY PRIZE = \$10 in Y Bucks

Check-in with your completed bracket weekly at the Front Desk to be entered St. Mary Medical Center

Let's Get Ready to

EXERCISE!