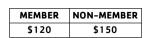

JANUARY 8TH - FEBRUARY 17TH - REGISTER TODAY!

| MEMBER | NON-MEMBER |
|--------|------------|
| \$120  | \$150      |

# JANUARY 8TH - FEBRUARY 17TH - REGISTER TODAY!

| MEMBER | NON-MEMBER |
|--------|------------|
| \$120  | \$150      |
|        |            |