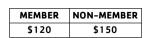

JANUARY 8TH - FEBRUARY 17TH - REGISTER TODAY!

| MEMBER | NON-MEMBER |
|--------|------------|
| \$120  | \$150      |