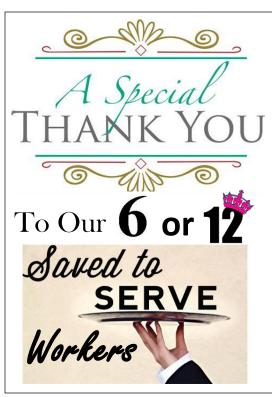

#### OUR GOAL IS TO GET <u>EVERY MEMBER</u> TO SERVE 6 or 12 TIMES A YEAR IN A MINISTRY <u>OF SERVICE</u>.

You can be a faithful servant all year long, <u>just by serving 6 or 12 times a</u> <u>year</u>. You can serve in most Tabernacle ministries faithfully for just a one year term which comes to only serving <u>just 6 or 12 Sundays in a year</u>.