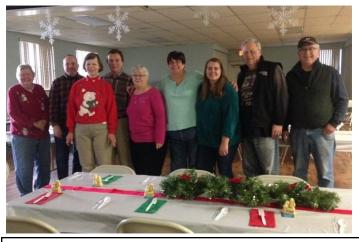

## Look back at... Christmas Extravaganza/Community Dinner

Special thanks to the Congregational Life, Youth and Parish Education committees for their willingness to partner with Social Concerns to expand the traditional Faith Christmas Extravaganza to include the community. Thanks to the hard work of many Faith family members, the evening was a joy to witness. On December 10<sup>th</sup>, our Parish Hall was filled to the brim with members, family, friends and neighbors. The food was delicious, the gifts purchased by the Evangelism committee (nativity scene & Christmas story card) were meaningful and the carol sing with music by the Faith Ensemble was a wonderful and uplifting experience. Here's a look back at this special evening with photos including heartfelt thanks we received from community members. Visit our website to see more pictures www.faithcinci.org.

Set up crew poses for a photo after completing their work.

Faith's own brass and flute ensemble led by Stan Wernz.