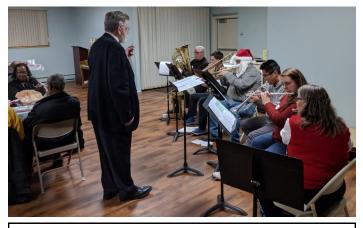

## Look back at... Christmas Extravaganza/Community Dinner

Special thanks to the Congregational Life, Youth and Parish Education committees for their willingness to partner with Social Concerns to expand the traditional Faith Christmas Extravaganza to include the community. Thanks to the hard work of many Faith family members, the evening was a joy to witness. On December 10<sup>th</sup>, our Parish Hall was filled to the brim with members, family, friends and neighbors. The food was delicious, the gifts purchased by the Evangelism committee (nativity scene & Christmas story card) were meaningful and the carol sing with music by the Faith Ensemble was a wonderful and uplifting experience. Here's a look back at this special evening with photos including heartfelt thanks we received from community members. Visit our website to see more pictures www.faithcinci.org.

Set up crew poses for a photo after completing their work.

Faith's own brass and flute ensemble led by Stan Wernz.