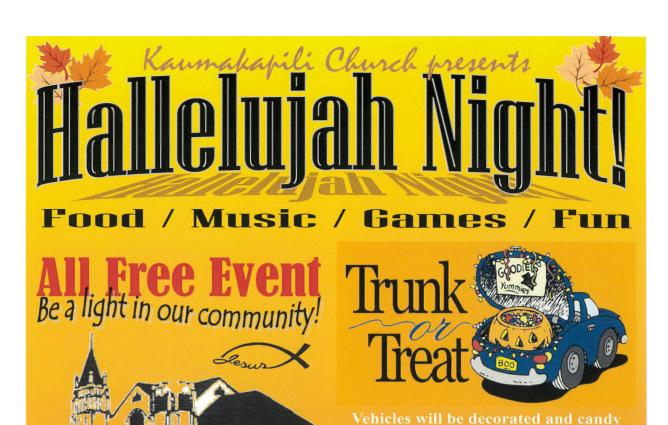

THUDGRAY

31

OCTOBER 5-7 PM Begins @5pm Kaumakapili Church 766 North King St.

will be handed out to trick-or-treaters.

This event will take place in our "Kamalulaniokeone'ula" parking lot. Rev. Dr. Douglas Wooten, Pastor

Candy donations are Welcome.