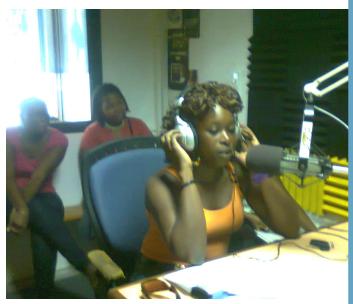

VLF YEP student gives her testimony & her plans on Fresh.

VLF's YEP students giving their testimonies on Fresh, with the Y2X crew in 2011.

|     | JANUARY 2013 |     |     |     |     |                                          |  |  |
|-----|--------------|-----|-----|-----|-----|------------------------------------------|--|--|
| Sun | Mon          | Tue | Wed | Thu | Fri | Sat                                      |  |  |
|     |              |     |     |     |     |                                          |  |  |
| 30  | 31           | 1   | 2   | 3   | 4   | 5<br>Fresh<br>YR 92.5<br>FM 6-7<br>p.m.  |  |  |
| 6   | 7            | 8   | 9   | 10  | 11  | 12<br>Fresh<br>YR 92.5<br>FM 6-7<br>p.m. |  |  |
| 13  | 14           | 15  | 16  | 17  | 18  | 19<br>Fresh<br>YR 92.5<br>FM 6-7<br>p.m. |  |  |
| 20  | 21           | 22  | 23  | 24  | 25  | 26<br>Fresh<br>YR 92.5<br>FM 6-7<br>p.m. |  |  |
| 27  | 28           | 29  | 30  | 31  | 1   | 2<br>Fresh<br>YR 92.5<br>FM 6-7<br>p.m.  |  |  |