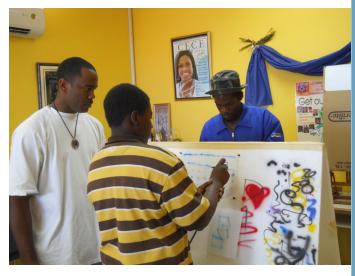

VLF mentees doing airbrushing with instructor Rene Violenus.

VLF mentees doing airbrushing with instructor Rene Violenus

|     | MAY 2013 |     |     |     |                                          |                                          |  |
|-----|----------|-----|-----|-----|------------------------------------------|------------------------------------------|--|
| Sun | Mon      | Tue | Wed | Thu | Fri                                      | Sat                                      |  |
| 28  | 29       | 30  | 1   | 2   | 3                                        | 4<br>Fresh<br>YR 92.5<br>FM 6-7<br>p.m.  |  |
| 5   | 6        | 7   | 8   | 9   | 10<br>Chick-<br>Fil-A<br>Lead-<br>ercast | YR 92.5<br>FM 6-7                        |  |
| 12  | 13       | 14  | 15  | 16  | 17                                       | 18<br>Fresh<br>YR 92.5<br>FM 6-7<br>p.m. |  |
| 19  | 20       | 21  | 22  | 23  | 24                                       | 25<br>Fresh<br>YR 92.5<br>FM 6-7<br>p.m. |  |
| 26  | 27       | 28  | 29  | 30  | 31                                       | 1<br>Fresh<br>YR 92.5<br>FM 6-7<br>p.m.  |  |