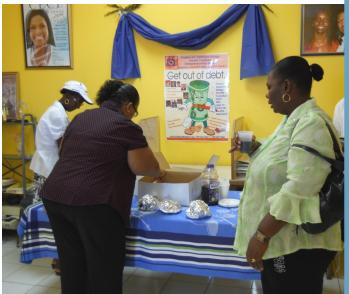

## Z 2012-2013 CALENDA

VLF visionary receiving recognition for work from Apostle Alicia Liverpool for work with youth in the community.

VLF mentors during a training facilitated by VLF's mentorship trainer Olga Mussington, M.S.