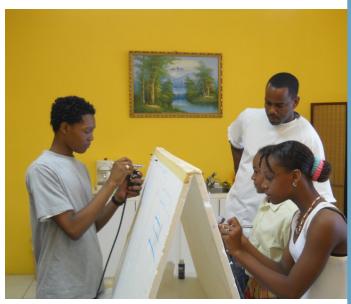

VLF mentees doing airbrushing with instructor Rene Violenus.

VLF mentees doing airbrushing with instructor Rene Violenus

|     | MAY 2013 |     |     |     |                                          |                                          |  |
|-----|----------|-----|-----|-----|------------------------------------------|------------------------------------------|--|
| Sun | Mon      | Tue | Wed | Thu | Fri                                      | Sat                                      |  |
| 28  | 29       | 30  | 1   | 2   | 3                                        | 4<br>Fresh<br>YR 92.5<br>FM 6-7<br>p.m.  |  |
| 5   | 6        | 7   | 8   | 9   | 10<br>Chick-<br>Fil-A<br>Lead-<br>ercast | YR 92.5<br>FM 6-7                        |  |
| 12  | 13       | 14  | 15  | 16  | 17                                       | 18<br>Fresh<br>YR 92.5<br>FM 6-7<br>p.m. |  |
| 19  | 20       | 21  | 22  | 23  | 24                                       | 25<br>Fresh<br>YR 92.5<br>FM 6-7<br>p.m. |  |
| 26  | 27       | 28  | 29  | 30  | 31                                       | 1<br>Fresh<br>YR 92.5<br>FM 6-7<br>p.m.  |  |