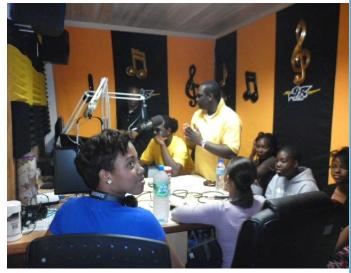

YEP students with VLF visionary, Erna Mae Francis, MA, DD

Members of the Y2X crew, youth wing of VLF, on their weekly and popular radio program, Fresh, with Flash mob winners and organizers. (Standing, Y2X president, Chasen Williams).