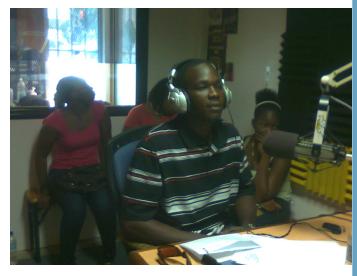

VLF YEP student gives her testimony & her plans on Fresh.

VLF's YEP students giving their testimonies on Fresh, with the Y2X crew in 2011.

|     | JANUARY 2013 |     |     |     |     |                                          |  |  |
|-----|--------------|-----|-----|-----|-----|------------------------------------------|--|--|
| Sun | Mon          | Tue | Wed | Thu | Fri | Sat                                      |  |  |
|     |              |     |     |     |     |                                          |  |  |
| 30  | 31           | 1   | 2   | 3   | 4   | 5<br>Fresh<br>YR 92.5<br>FM 6-7<br>p.m.  |  |  |
| 6   | 7            | 8   | 9   | 10  | 11  | 12<br>Fresh<br>YR 92.5<br>FM 6-7<br>p.m. |  |  |
| 13  | 14           | 15  | 16  | 17  | 18  | 19<br>Fresh<br>YR 92.5<br>FM 6-7<br>p.m. |  |  |
| 20  | 21           | 22  | 23  | 24  | 25  | 26<br>Fresh<br>YR 92.5<br>FM 6-7<br>p.m. |  |  |
| 27  | 28           | 29  | 30  | 31  | 1   | 2<br>Fresh<br>YR 92.5<br>FM 6-7<br>p.m.  |  |  |