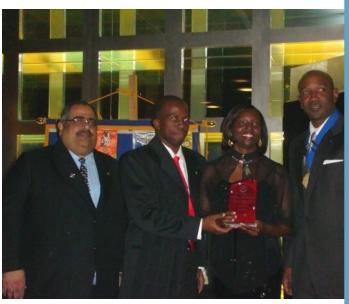

Y2X former pres. (center) with VLF visionary, receiving award from Rotary Sunrise for outstanding youth work.

Former VP of Dell and Motorola, Fenorris Pearson share with attendees at Xtreme Youth Fest 2009 on entrepreneurship.