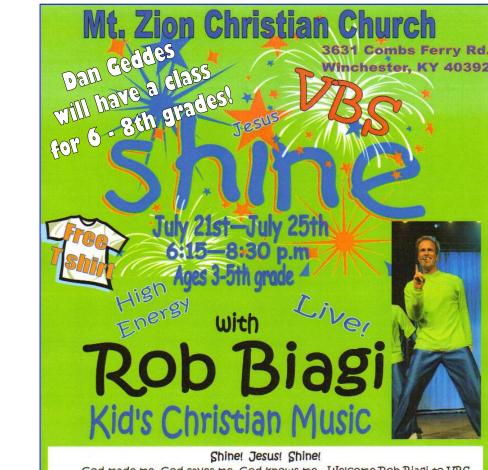

## WEDNESDAY

• 5:15 pm Women's Exercise

6:00 pm Teachers, volunteers & kids learn some of Rob

Biagi's songs and motions

• 6:30 pm VBS volunteers finish their prospective areas

• 7:00 pm Jr/Sr High Youth Group

God made me, God saves me, God knows me—Welcome Rob Biagi to VBS Shine! He truly loves God, children and families, and he lives out those passions on stage and off! Kids will grow in God's love as they learn more about God and His Son, Jesus. They'll meet Blinker, the firefly, as they study God's word and His amazing plan for their lives. Children will discover that Jesus is with them wherever they go, that His light shines through their actions, and it takes courage to let their light shine for Jesus.