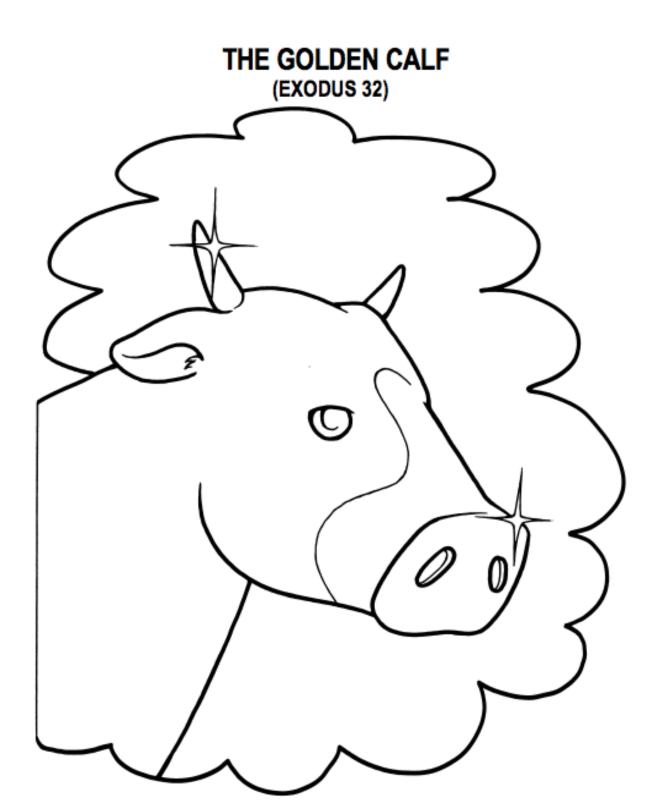

</a> for more info.
Church office hours: 10am to 3pm. Mon - Thurs. Closed Friday.

Donna Carlson – Director of Children's Ministry
Office: 503-292-3537 ext.135 Cell or Text: 503-442-9551
Donna@valleycommunity.org

# Grossword Puzzle



#### **HORIZONTAL**

- 1. A young cow
- A valuable yellowish colored metal that is used to make jewelry
- A raised platform on which offerings to God are made
- 8. Ornaments, often made of gold, worn hanging from the ear

#### **VERTICAL**

- 2. The brother of Moses
- 3. A statue that is worshipped as a god
- 5. To bow down in adoration
- The prophet of God who led the Hebrew people out of Egypt

| WORSHIP | <b>EARRINGS</b> | AARON | IDOL |  |
|---------|-----------------|-------|------|--|
| MOSES   | ALTAR           | CALF  | GOLD |  |



# Coloring Page



# Decoder Puzzle

Each number represents a letter of the alphabet. Substitute the correct letter for the numbers to reveal the coded words.

| Α                   | В            | С             | D  | Ε  | F | G | Н | 1  | J  | K  | L                 | М           | N                | 0    | Р    | Q   | R    | S  | Т | U | ٧  | W | Х  | Υ  | Z  |  |
|---------------------|--------------|---------------|----|----|---|---|---|----|----|----|-------------------|-------------|------------------|------|------|-----|------|----|---|---|----|---|----|----|----|--|
| 14                  | 1            | 25            | 21 | 12 | 6 | 3 | 2 | 18 | 20 | 16 | 15                | 4           | 24               | 10   | 13   | 23  | 9    | 0  | 5 | 7 | 17 | 8 | 22 | 19 | 11 |  |
| 25-14-15-6