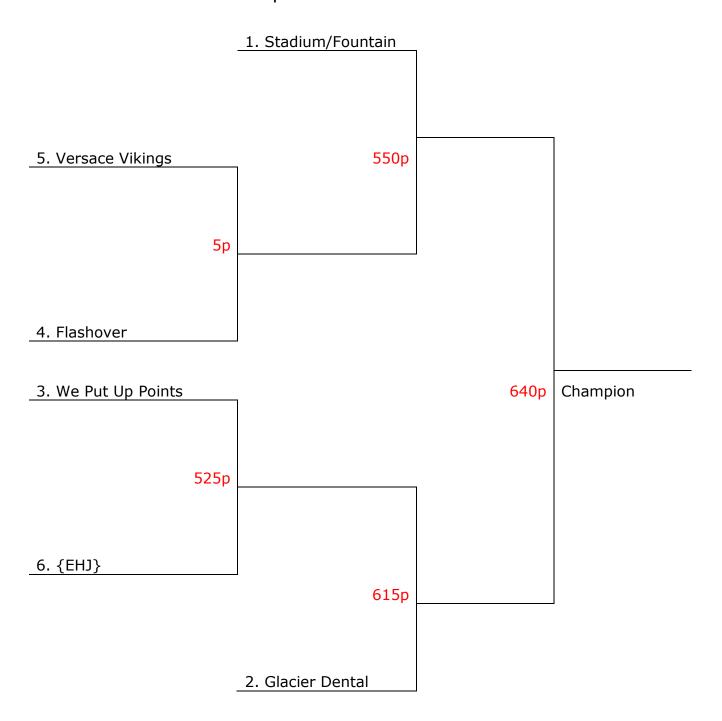

| 308                                          | -23                                     |

#### <u>Criteria</u>

10.

1. Division Record

Mud Dogs

- 2. Head to Head (if two teams have same record)
- 3. Points Against (if three or more teams with same record)
- 4. Points Scored

#### **TOURNAMENT PLAY**

0-7

0-5

133

-261

394

- Only players on roster that have participated in two games are eligible
- Games will consist of 2, 10 minute halves
- Each team receives two timeouts per game one minute half time
- Clock stops on deadballs at one minute in 2nd half unless a team is winning by 9 or more points
- College style OT starting from midfield. Must go for 2pt conversion if tied after first OT
- Refs can end games early in the case of point differential

## **Competitive Tournament**



## **Recreational Tournament**