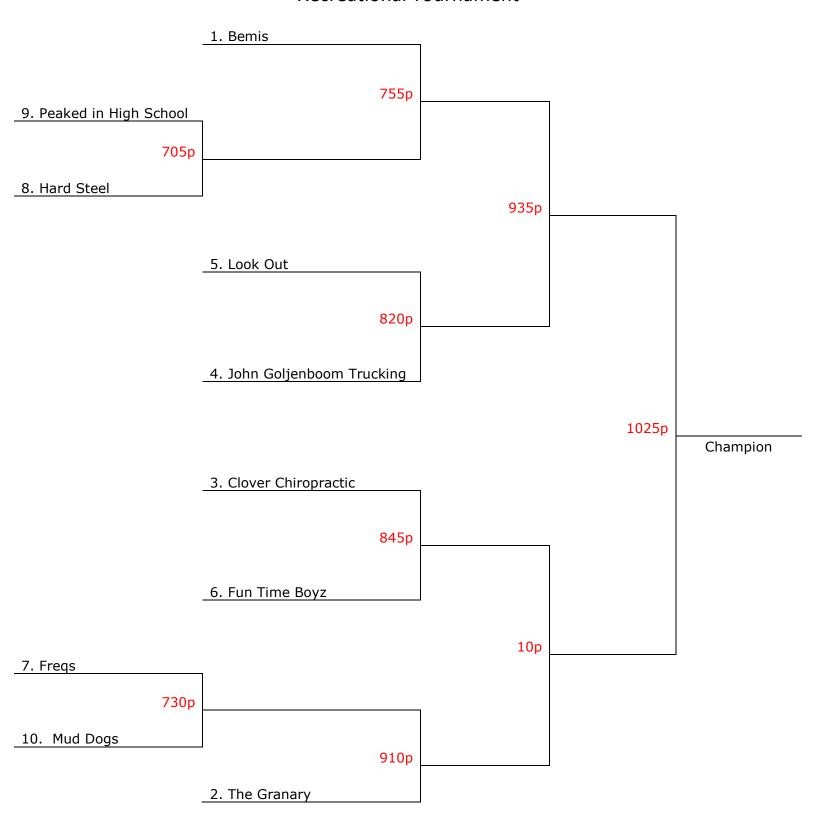

| -23                                     |

#### <u>Criteria</u>

10.

1. Division Record

Mud Dogs

- 2. Head to Head (if two teams have same record)
- 3. Points Against (if three or more teams with same record)
- 4. Points Scored

#### **TOURNAMENT PLAY**

0-7

0-5

133

-261

394

- Only players on roster that have participated in two games are eligible
- Games will consist of 2, 10 minute halves
- Each team receives two timeouts per game one minute half time
- Clock stops on deadballs at one minute in 2nd half unless a team is winning by 9 or more points
- College style OT starting from midfield. Must go for 2pt conversion if tied after first OT
- Refs can end games early in the case of point differential

## **Competitive Tournament**



## **Recreational Tournament**