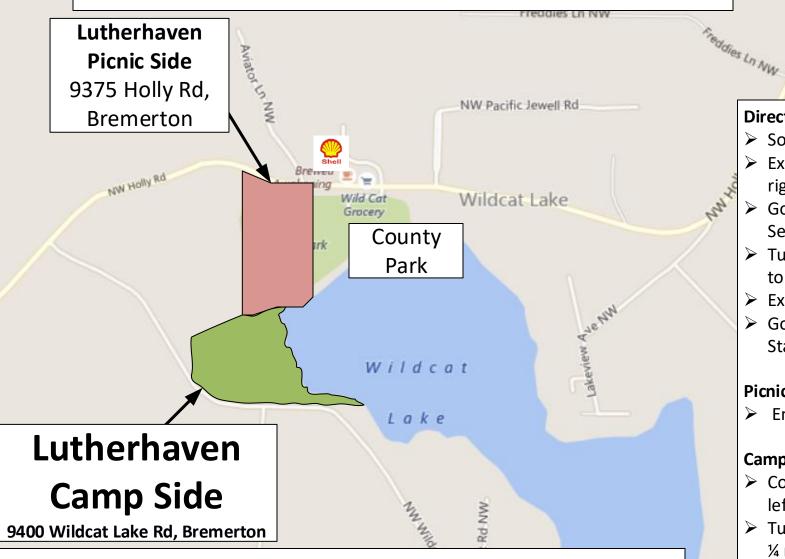

# **Directions to Lutherhaven**

### **Directions from Poulsbo:**

Seabeck Hy

- ➤ South on Hwy 3
- Exit Newberry Hill turn right
- Go west 3 mi to end at Seabeck Hwy
- ➤ Turn left; proceed 2 mi to traffic circle
- Exit to Holly Rd
- Go past Shell Gas Station

#### **Picnic Side:**

> Entrance on the left

## **Camp Side:**

- Continue to 1<sup>st</sup> street on left: Wildcat Lake Rd
- Turn left and proceed ~ ¼ mi. to Lutherhaven on left.