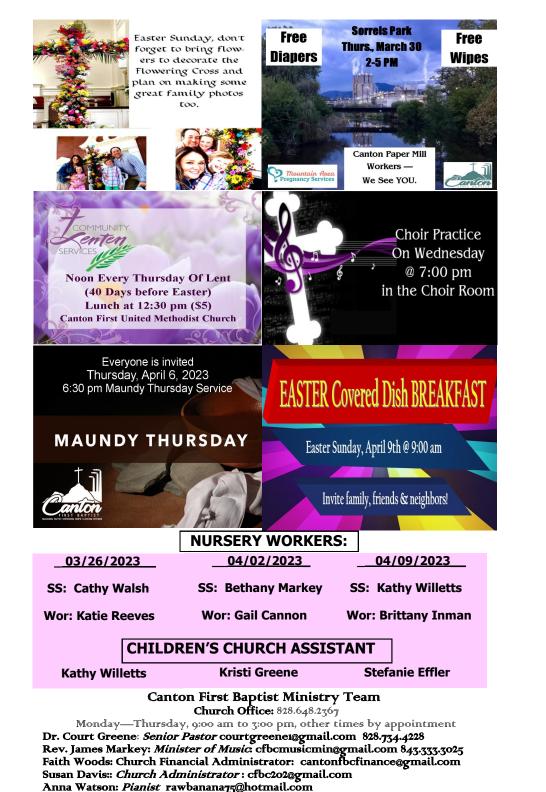

## Welcome to Worship! Canton First Baptist Church

208 Academy Street • Canton, NC 28716

828.648.2367 · FAX: 828.646.0344

| <b>Welcome to Worship</b><br>Welcome! We are delighted to have you join us in person or online today! |                           | Sunday: M                                             | Experience God with Canton First<br>Sunday: March 26, 2023 |                                                   |  |
|-------------------------------------------------------------------------------------------------------|---------------------------|-------------------------------------------------------|------------------------------------------------------------|---------------------------------------------------|--|
|                                                                                                       |                           | - ··· <b>j</b> ·                                      |                                                            | Sunday School Adults-FH, Children - 3rd Floor     |  |
| March 26, 2023                                                                                        | 11:00am                   |                                                       |                                                            | Worship in-person, Facebook, YouTube & WPTL       |  |
| Listening aids available from ushers. Use Channel 4                                                   | T-Coil Loop on main floor | Tuesday                                               |                                                            | Staff Meeting                                     |  |
| Musical Meditation                                                                                    |                           | Wednesday                                             |                                                            | No Bible Study                                    |  |
| Kaye Riddle                                                                                           |                           | weathestay                                            |                                                            | Adult Choir Practice                              |  |
| Focus on Worship                                                                                      |                           | Thursday                                              |                                                            |                                                   |  |
| A Future With Hope: Sanctuary Choir                                                                   |                           | Thursday                                              |                                                            | Community Lenten Service @ Canton First UMC       |  |
|                                                                                                       |                           | Sunday, A                                             |                                                            | Community Lunch after Lenten Service (\$5/person) |  |
| Welcome                                                                                               |                           | Sunday: April 2, 2023 PALM SUNDAY                     |                                                            |                                                   |  |
| Dr. Court Greene                                                                                      |                           |                                                       |                                                            | Sunday School Adults-FH, Children - 3rd Floor     |  |
| Prelude                                                                                               |                           |                                                       |                                                            | Worship in-person, Facebook, YouTube & WPTL       |  |
| Anna Watson                                                                                           |                           | Tuesday                                               |                                                            | Jean Teague Ladies WMU Circle Meeting             |  |
|                                                                                                       |                           |                                                       | 3:30                                                       | Staff Meeting                                     |  |
| Scripture Reading<br>From <b>John 9:8-25</b>                                                          |                           | Wednesday                                             |                                                            | NO SERVICES-Join us tomorrow evening              |  |
| 110111 <b>301111 9:8-23</b>                                                                           |                           | Thursday                                              |                                                            | Community Lenten Service @ Canton First UMC       |  |
| Invocation/Lord's Prayer                                                                              |                           |                                                       | 12:30                                                      | Community Lunch after Lenten Service (\$5/person) |  |
| Dr. Court Greene                                                                                      |                           |                                                       |                                                            | Community Kitchen Ministry                        |  |
| Worship Through Music & Pra                                                                           | iso                       |                                                       | 5:30                                                       | Maundy Thursday Dinner in Fellowship Hall         |  |
| Worship Through Music & Praise<br>Congregation                                                        |                           |                                                       | 6:30                                                       | Maundy Thursday Service & Communion in Sanctuary  |  |
| Songi egation                                                                                         |                           |                                                       | 7:00                                                       | Adult Choir Practice                              |  |
| Passing the Peace                                                                                     |                           | Sunday: April 09, 2023 EASTER; HE IS OUR RISEN SAVIOR |                                                            |                                                   |  |
| Congregation                                                                                          |                           | 2                                                     | ± .                                                        | Easter Covered Dish Breakfast—FH                  |  |
| Prayer of Thanksgiving                                                                                |                           |                                                       | 10:00                                                      | Sunday School Adults-FH, Children - 3rd Floor     |  |
| Dr. Court Greene                                                                                      |                           |                                                       |                                                            | Worship in-person, Facebook, YouTube & WPTL       |  |
|                                                                                                       |                           | Monday                                                |                                                            | PASTOR COURT'S BIRTHDAY                           |  |
| The Gift of Giving<br>Congregation                                                                    |                           | Tuesday                                               | 3.30                                                       | Staff Meeting                                     |  |
| Congregation                                                                                          |                           | Wednesday                                             | 6:00                                                       |                                                   |  |
| Offertory                                                                                             |                           | wednesday                                             | 7:00                                                       |                                                   |  |
| Anna Watson                                                                                           |                           | Fuidar                                                |                                                            | S.O. S. Young Women's Group-Mann Classroom        |  |
| The Developy                                                                                          |                           | Friday                                                | 5:50                                                       | S.O. S. Toung women's Group-Mann Classroom        |  |
| The Doxology<br>Congregation                                                                          |                           |                                                       |                                                            | as TEAD OFF and place in the                      |  |
| Congregation                                                                                          |                           |                                                       | Plea                                                       | ase TEAR OFF and place in the                     |  |
| God's Children in Worship                                                                             |                           |                                                       |                                                            | Offering Plate:                                   |  |
| Dr. Court Greene                                                                                      |                           |                                                       |                                                            |                                                   |  |
| Sermon Video                                                                                          |                           | MAUN                                                  | MAUNDY THURSDAY MEAL (Potato & Salad Ba                    |                                                   |  |
| Experiencing God's Word                                                                               |                           |                                                       | Thursday, April 6, 2023 @ 5:30 pm                          |                                                   |  |