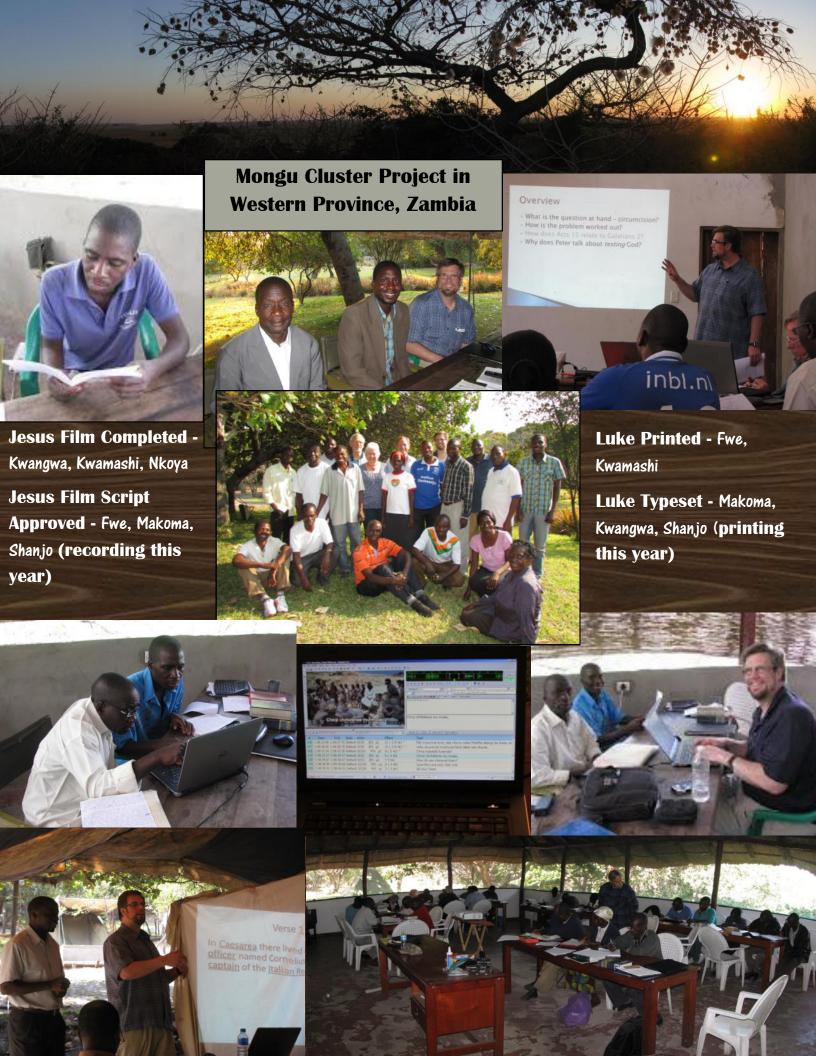

This Year In Review seeks to capture a little of our year, mostly in pictures.

Computers, *Nshima*, and Travel, oh my!

Three new consultants in this workshop series

Alphasmart Neo used for keyboarding translation

Cooking *nshima* for lunch

And Back in Dallas... BT Conference 2015