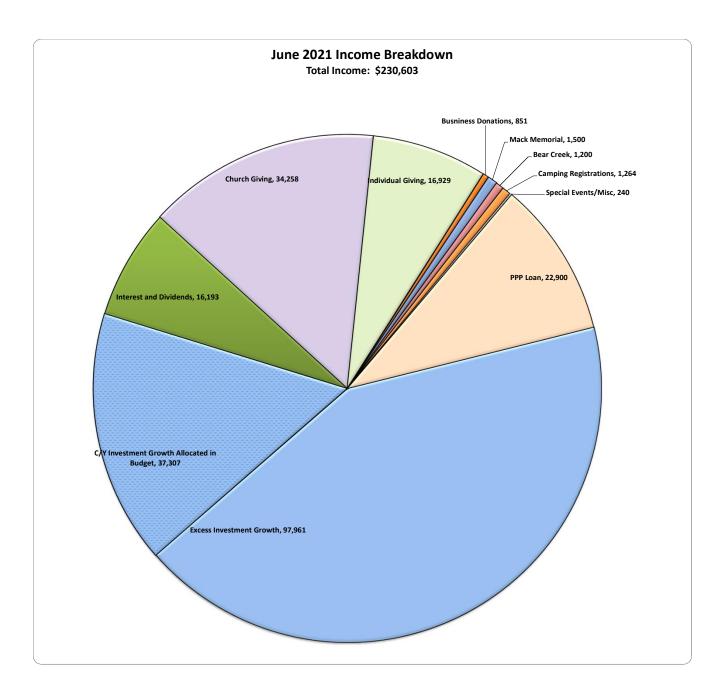

# **Additional Financial Information**

- P.1-3: Summary of Board Designated Funds from Inception.
- P. 4: Calculation of Endowment Allocations
- P.5-6: Chart of District Income Sources for 2020 and 2021 YTD