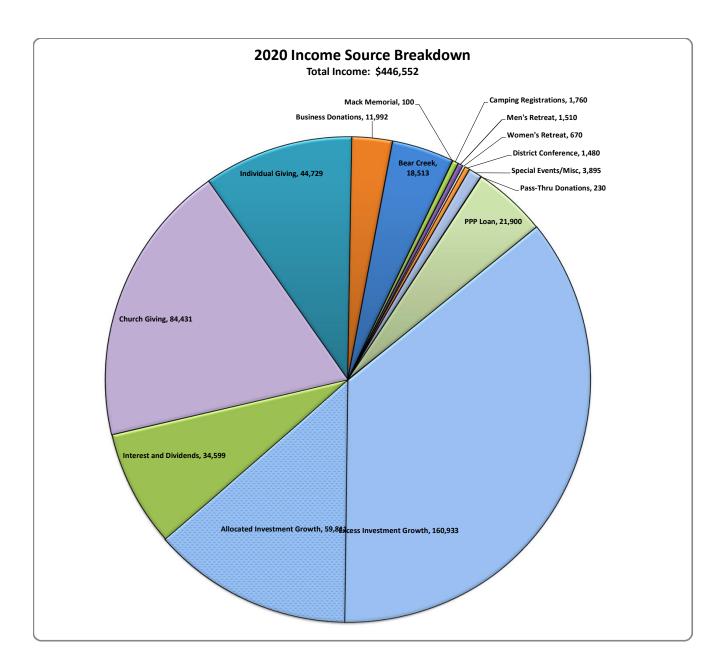

# **Additional Financial Information**

- P.1-3: Summary of Board Designated Funds from Inception.
- P. 4: Calculation of Endowment Allocations
- P.5-6: Chart of District Income Sources for 2020 and 2021 YTD