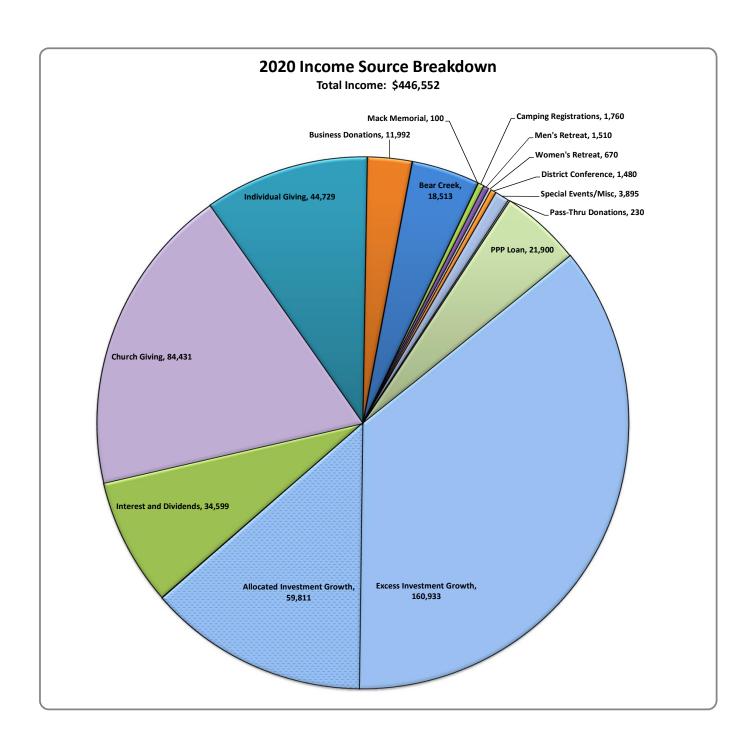

# Income Statement Compared to Prior Year (consolidated) Years Ended December 31, 2020 and 2019

|          |                                        | 2020    | 2019     |
|----------|----------------------------------------|---------|----------|
| 1        | REVENUE                                |         |          |
| 2        | Church Self Allocations                | 84,431  | 106,082  |
| 3        | Donations                              |         |          |
| 4        | Individual Donations                   | 44,729  | 72,899   |
| 5        | Donations from Businesses              | 11,992  | 11,283   |
| 6        | Total Donations                        | 56,720  | 84,182   |
| 7        |                                        |         |          |
| 8        | District Conference Income             | 1,480   | 8,215    |
| 9        | Camping Registrations                  | 1,760   | 19,042   |
| 10       | Women's Retreat                        | 670     | 4,160    |
| 11       | Men's Retreat                          | 1,510   | 1,430    |
| 12       | Special Events & Misc                  | 3,895   | 29,550   |
| 13       | Other Income                           | 0,000   | 20,000   |
| 14       | Bear Creek Income                      | 18,513  | _        |
| 15       | Mack Memorial Income                   | 100     | _        |
|          | Pass Through Donations                 | 230     | _        |
| 16       | S .                                    |         |          |
| 17       | Total Other Income                     | 18,843  | -        |
| 18       | I                                      |         |          |
| 19       | Investment Income                      | 0.4.500 | 07.400   |
| 20       | Interest & Dividends                   | 34,599  | 37,466   |
| 21       | Investment Growth                      | 220,744 | 300,380  |
| 22       | Total Investment Income                | 255,344 | 337,845  |
| 23       | Consumerational Consumtion Device anto |         | 120 105  |
| 24       | Congregational Separation Payments     | 24 000  | 132,495  |
| 25       | PPP Loan Proceeds                      | 21,900  | -        |
| 26<br>27 | Total Revenue                          |         | 723,001  |
| 28       | Total Novolido                         |         | . 20,001 |
| 29       |                                        |         |          |
| 30       | EXPENSE                                |         |          |
| 31       | Payroll                                |         |          |
| 32       | Salaries & Benefits                    | 157,370 | 157,072  |
| 33       | Payroll Taxes                          | 3,639   | 5,773    |
| 34       | Total Payroll                          | 161,009 | 162,844  |
| 35       | rotair ayron                           | 101,000 | .02,011  |
| 36       | Office & Administrative Expenses       | 27,847  | 31,128   |
| 37       | District Ministry                      | 27,181  | 21,318   |
| 38       | Outreach                               | 65,011  | 191,304  |
| 39       | Camping & Retreat Ministries           | 2,377   | 23,983   |
|          | Ministry Continuing Education          | 2,311   | 519      |
| 40       | , c                                    | -       |          |
| 41       | Women's Retreat Expenses               | 1 100   | 4,561    |
| 42       | Men's Retreat Expenses                 | 1,100   | 2,472    |
| 43       | Investment Fees                        | 9,618   | 9,480    |
| 44       | Bear Creek Expenses                    | 1,093   | -        |
| 45       | Pass-Through Expenses                  | 1,285   | -        |
| 46       | Total Evnance                          | 206 522 | 447.640  |
| 47<br>48 | Total Expense                          | 296,522 | 447,610  |
| 46<br>49 |                                        |         |          |
| 50       | Net Income                             | 150,030 | 275,390  |
|          |                                        | ,       | ,        |