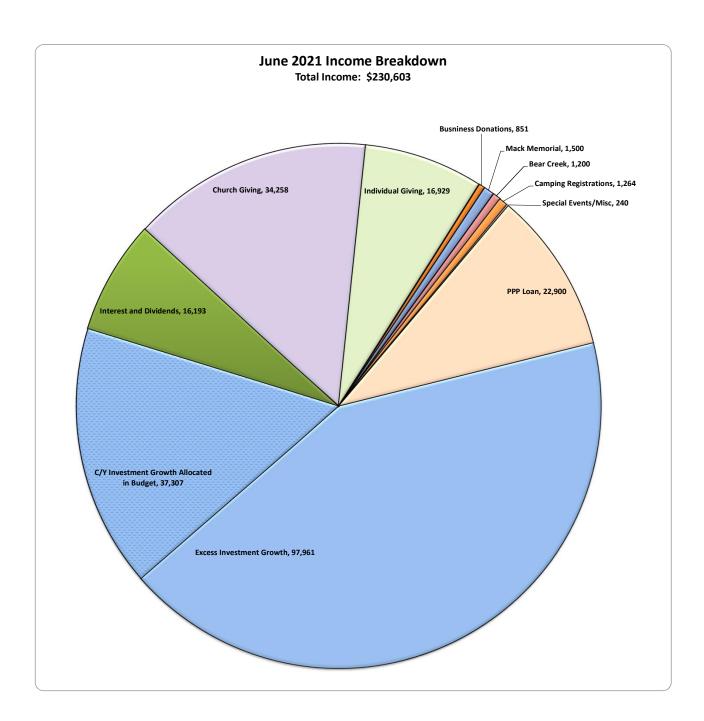

### Southern Ohio/Kentucky District Church of the Brethren

### Income Statement Compared to Prior Year (consolidated) Six Months Ended June 30, 2021 and 2020

|          |                                    | 6/30/2021      | 6/30/2020 |
|----------|------------------------------------|----------------|-----------|
| 1        | REVENUE                            |                |           |
| 2        | Church Self Allocations            | 34,258         | 35,859    |
| 3        | Donations                          | 40.000         | 40.057    |
| 4        | Individual Donations               | 16,929         | 13,957    |
| 5        | Donations from Businesses          | <u>851</u>     | 643       |
| 6        | Total Donations                    | 17,780         | 14,600    |
| 7        |                                    |                |           |
| 8        | District Conference Income         |                | -         |
| 9        | Camping Registrations              | 1,264          | 1,690     |
| 10       | Women's Retreat                    | -              |           |
| 11       | Men's Retreat                      | -              | 1,510     |
| 12       | Special Events & Misc              | 240            | 3,645     |
| 13       | Other Income                       |                |           |
| 14       | Bear Creek Income                  | 1,200          | -         |
| 15       | Mack Memorial Income               | 1,500          | -         |
| 16       | Pass Through Donations             | <del>_</del>   | 60        |
| 17       | Total Other Income                 | 2,700          | 60        |
| 18       |                                    |                |           |
| 19       | Investment Income                  |                |           |
| 20       | Interest & Dividends               | 16,193         | 18,000    |
| 21       | Investment Growth                  | <u>135,268</u> | 5,451     |
| 22       | Total Investment Income            | 151,461        | 23,451    |
| 23       |                                    |                |           |
| 24       | Congregational Separation Payments | -              | _         |
| 25       | PPP Loan Proceeds                  | 22,900         | 21,900    |
| 26       |                                    | ,              | ,         |
| 27       | Total Revenue                      | 230,603        | 102,715   |
| 28       |                                    |                |           |
| 29       | EXPENSE                            |                |           |
| 30       |                                    |                |           |
| 31       | Payroll                            | 70 504         | 70 700    |
| 32       | Salaries & Benefits                | 79,591         | 78,739    |
| 33       | Payroll Taxes                      | 2,969          | 2,973     |
| 34       | Total Payroll                      | 82,560         | 81,712    |
| 35       |                                    | 10.100         | 45.540    |
| 36       | Office & Administrative Expenses   | 10,436         | 15,516    |
| 37       | District Ministry                  | 5,597          | 19,756    |
| 38       | Outreach                           | 41,379         | 42,142    |
| 39       | Camping & Retreat Ministries       | 1,948          | 1,196     |
| 40       | Ministry Continuing Education      | -              | -         |
| 41       | Women's Retreat Expenses           | -              | -         |
| 42       | Men's Retreat Expenses             | -              | 1,100     |
| 43       | Investment Fees                    | 5,315          | 4,726     |
| 44       | Bear Creek Expenses                | 6,476          | -         |
| 45       | Mack Memorial Expenses             | 965            | -         |
| 46       | Pass-Through Expenses              | -              | 1,285     |
| 47<br>48 | Total Expense                      | 154,676        | 167,433   |
| 49       |                                    |                |           |
| 50<br>51 | Net Income                         | 75,927         | (64,718)  |
| JI       | NOT INCOME                         | 13,921         | (04,710)  |