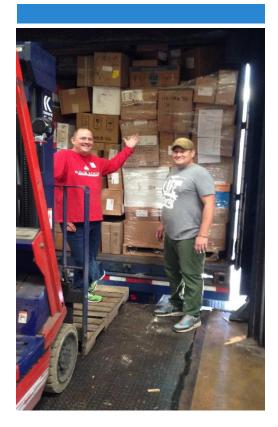

# About the Trip

Join volunteers for a trip to the Brethren Service Center in New Windsor, MD. Work for Church World Service (CWS) processing hygiene and school kits. The kits are opened, checked, and packed for shipment. These kits are distributed both in the US and internationally.

Work for SERRV, a nonprofit, fair trade organization that works to break the cycle of poverty. Help process items from artisans and farmers from all over the world. Items are opened, checked for any damage during shipment, and then individually packaged.