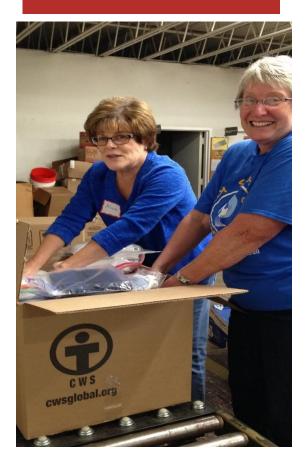

# About the Trip

Join volunteers for a trip to the Brethren Service Center in New Windsor, MD. Work for Church World Service (CWS) processing hygiene and school kits. The kits are opened, checked, and packed for shipment. These kits are distributed both in the US and internationally.

Work for SERRV, a nonprofit, fair trade organization that works to break the cycle of poverty. Help process items from artisans and farmers from all over the world. Items are opened, checked for any damage during shipment, and then individually packaged.