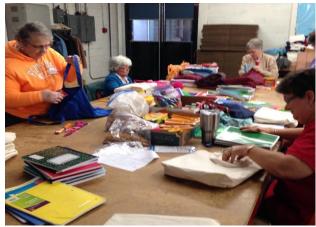

# About the Trip

Join volunteers for a trip to the Brethren Service Center in New Windsor, MD. Work for Church World Service (CWS) processing hygiene and school kits. The kits are opened, checked, and packed for shipment. These kits are distributed both in the US and internationally.

Work for SERRV, a nonprofit, fair trade organization that works to break the cycle of poverty. Help process items from artisans and farmers from all over the world. Items are opened, checked for any damage during shipment, and then individually packaged.