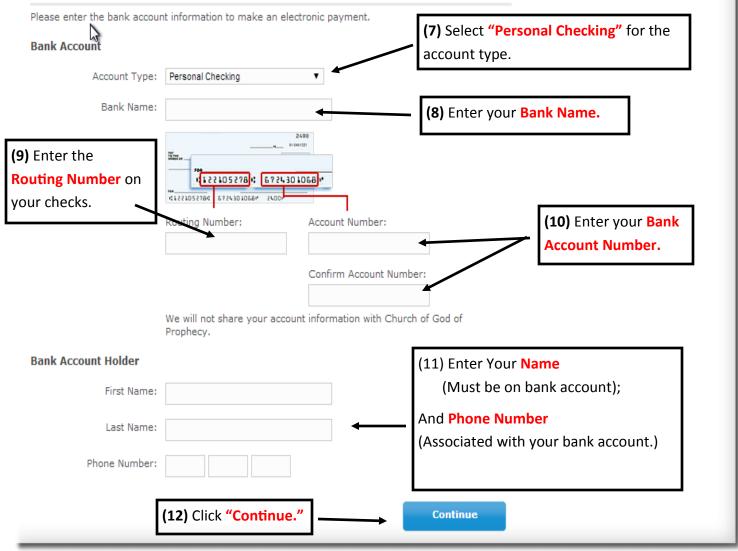

## Payment Information Tutorial

Follow the steps to use the Heartland America Online Tithe/Giving Payment System.