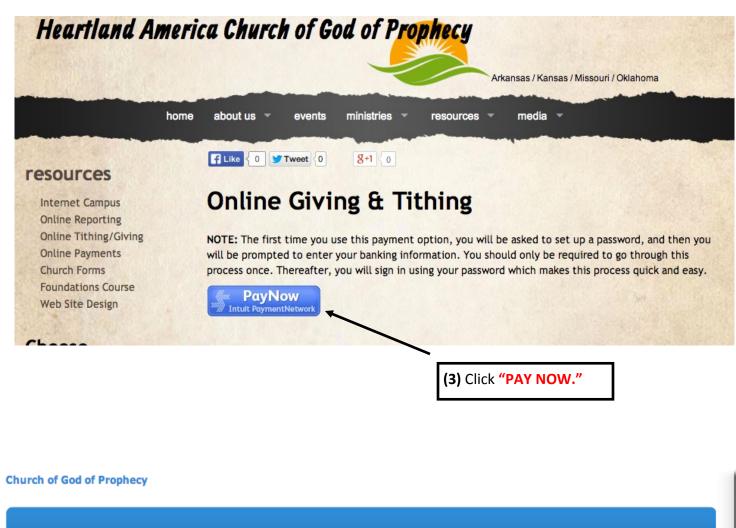

## Payment Information Tutorial

Follow the steps to use the Heartland America Online Tithe/Giving Payment System.