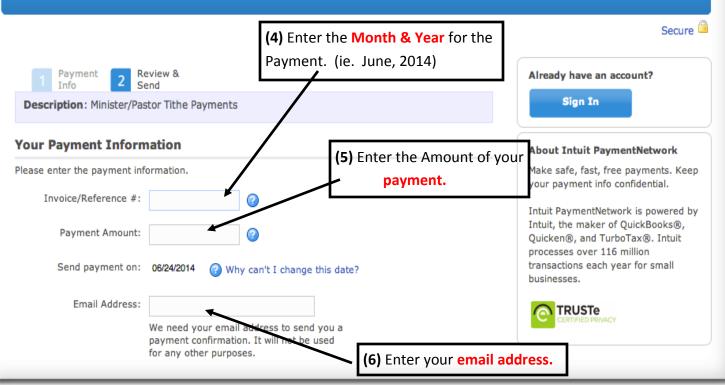

## Payment Information Tutorial

Follow the steps to use the Heartland America Online Tithe/Giving Payment System.