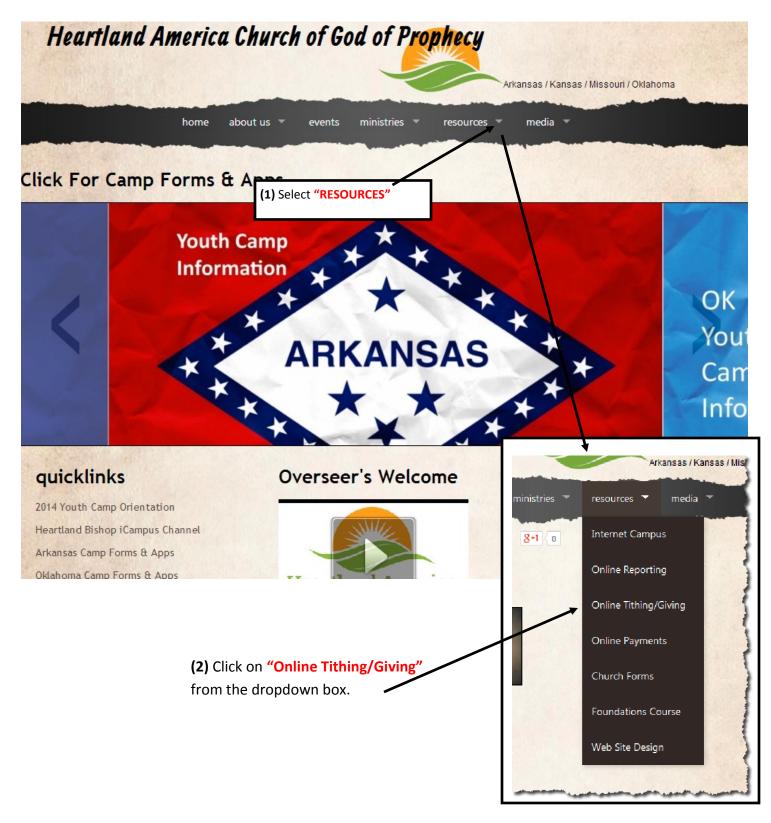

## Payment Information Tutorial

Follow the steps to use the Heartland America Online Tithe/Giving Payment System.