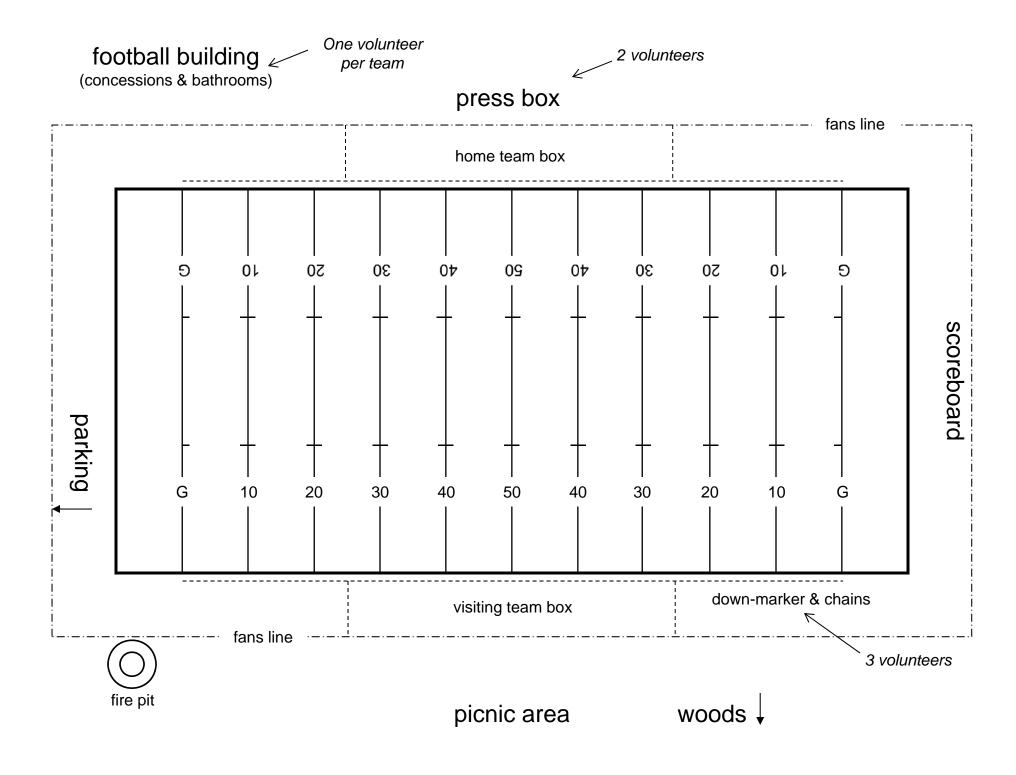

First Team listed is the home team and will be on the press box side of the field. Home team provides 2 scoreboard operators.

Home team will be on offense.

Second Team listed is the visiting team and will be on the woods side of the field. Visiting Team provides down marker and yard stick workers.

Visiting team will be on defense.

First Team listed is the home team and will be on the press box side of the field. Home team provides 2 scoreboard operators. Second Team listed is the visiting team and will be on the woods side of the field. Visiting Team provides down marker and yard stick workers.

Both Teams will provide 1 adult or teen to work in the concessions stand, arriving 15 minutes before kick-off.

First Team listed is the home team and will be on the press box side of the field. Home team provides 2 scoreboard operators.

Second Team listed is the visiting team and will be on the woods side of the field.

Visiting Team provides down marker and yard stick workers.

Both teams will provide 1 adult or teen to work in the concessions stand, arriving 15 minutes before kick-off.