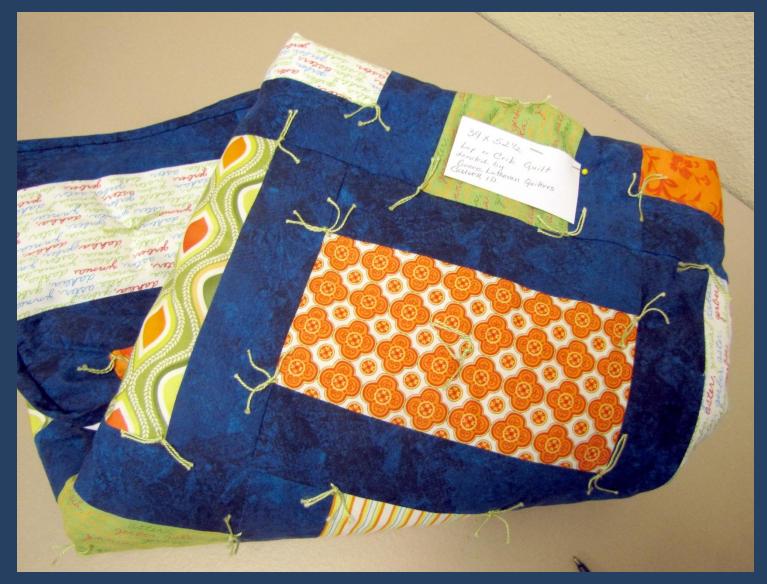

## Lap-Crib Quilt orange-blue-green from Grace Lutheran

SEATTLE MARINERS ARE PROUD TO DONATE TO NAMPA CHRISTIAN OOLS THIS FANTASTIC BASEBALL PACKAGE FOR THE 2013 SEASON:

FOUR (4) MAIN LEVEL (BEHIND HOME PLATE) TICKETS TO A MARINERS GAME AT SAFECO FIELD