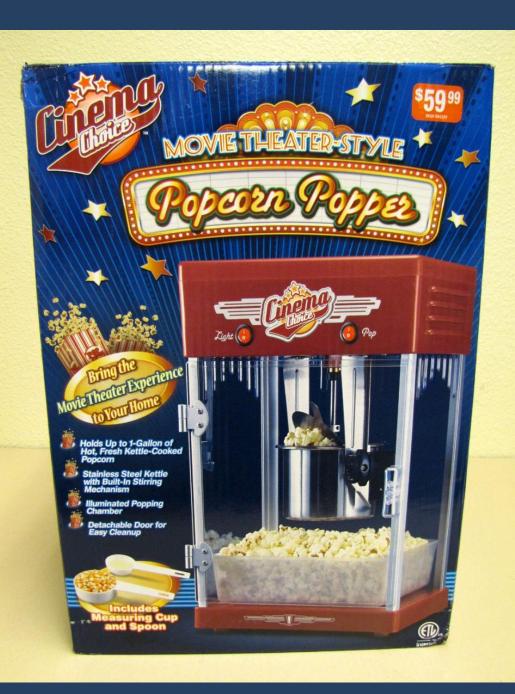

## **Scentsy Basket**

Small Boyd's Bears Basket with wooden books and blanket from Mr. and Mrs. Holmes and Joan Rex

Theater Style Popcorn Popper from Buckels Family