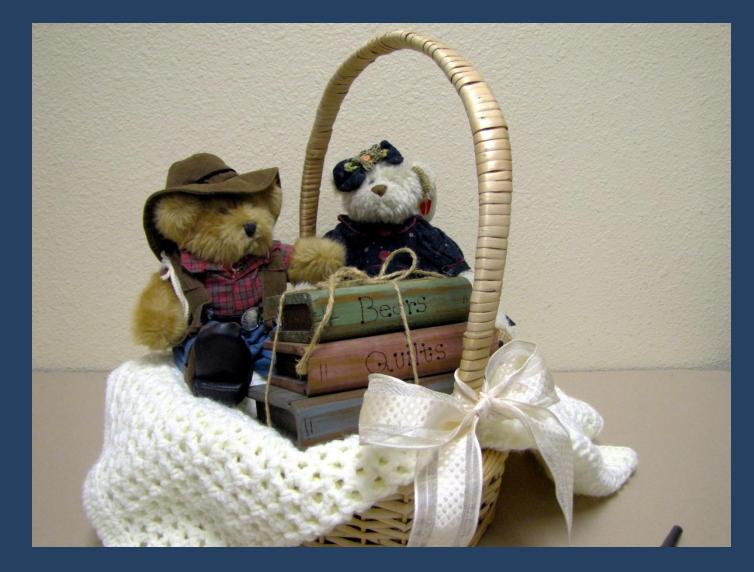

## **Scentsy Basket**

Small Boyd's Bears Basket with wooden books and blanket from Mr. and Mrs. Holmes and Joan Rex

Theater Style Popcorn Popper from Buckels Family