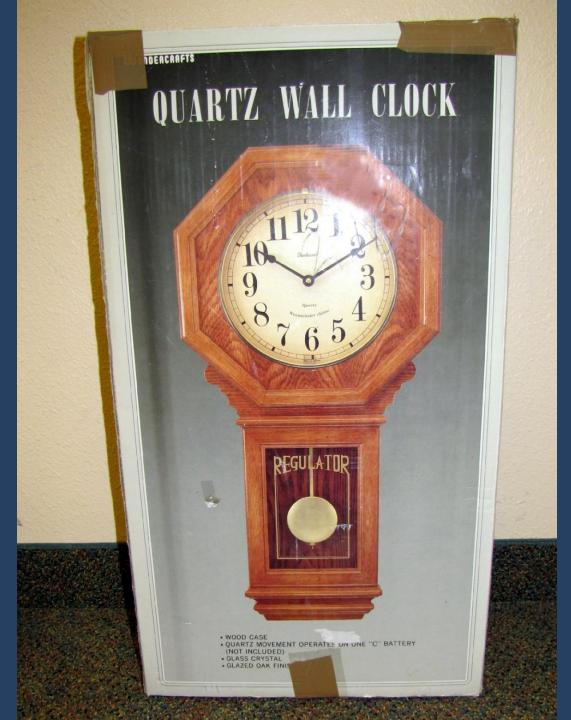

ariners and Lincoln Loeber** 





Men's-Ladies NNU jackets and 4 seat pads from NNU





Mirror with black frame from Fred Meyer



#### **Miscellaneous Ladies Handbags**





#### **Mosaic Mirror from Sharon Doty**





#### **Mosaic Mirror from Sharon Doty**





#### **Mosaic Mirror from Sharon Doty**



#### **NCS Orchard Campus Brick**





#### **NCS Traveling Chair**





NNU duffle bag, notepad, mug, sweatshirt, binder, travel mug, Centennial bookset





## NNU Blanket and Pillow from Gray Family





Picnic Basket quilt, picnic backpack, ice cream maker, two **buy-one get** one lunches from the **Honeybake Ham Company** from Lakeview **Bible Church** 





Pottery Barn large white magazine rack from Ann Scott





Purple-Green Quilt Quilters Quilt by Nampa Church of Brethren





## Quartz Wall Clock





Ratcheting Gear Wrench Set from Parts Inc - Kuna





#### **Razor Pro Model Scooter**





# Ron Mills Vintage Tractor Toys (8)





#### Roof rack for skis-cargo and 16 ski films



## **Scentsy Basket**





Small Boyd's Bears Basket with wooden books and blanket from Mr. and Mrs. Holmes and Joan Rex





Theater Style Popcorn Popper from Buckels Family





# Two BSU stadium chairs





## **Two Shovels**





Two Tier Antique Table Mr. and Mrs. Lee Holmes



#### **Vase from M-M Holmes**





#### World Book-Organized Knowledge in Story and Picture 1-10