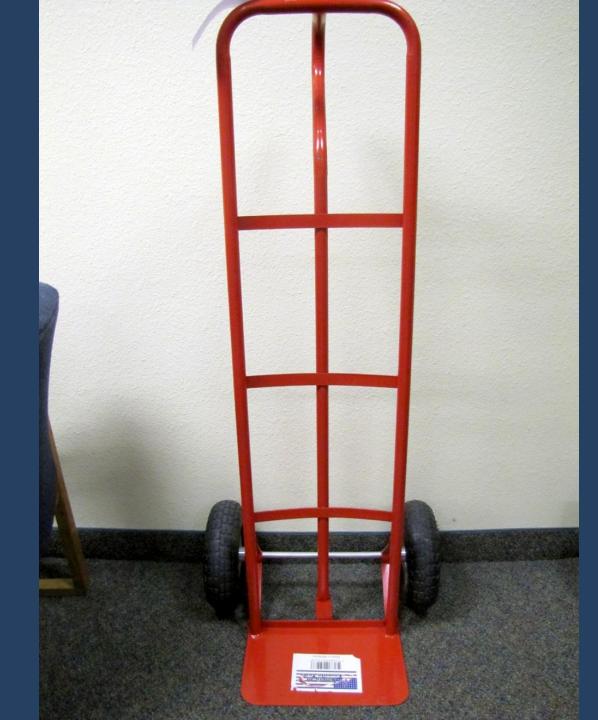

Hamilton **Collection Plates** "The Lord's **Prayer**" 8 plates total from **Steve & Tiffany** Ryan





## Hand Truck





## Handmade Quilt brown-red-cream from Lee Holmes





Huffy Ladies Adult Cruiser with helmet, lock, seat cover from Kathy Burns





Idaho Pizza Basket Year of Pizza -- 1 Large Pizza every month from Idaho Pizza Nampa





## Lap-Crib Quilt orange-blue-green from Grace Lutheran





SEATTLE MARINERS ARE PROUD TO DONATE TO NAMPA CHRISTIAN OOLS THIS FANTASTIC BASEBALL PACKAGE FOR THE 2013 SEASON:

FOUR (4) MAIN LEVEL (BEHIND HOME PLATE) TICKETS TO A MARINERS GAME AT SAFECO FIELD

ONE (1) PARKING PASS FOR THE SAFECO FIELD GARAGE

#### FOUR (4) SAFECO FIELD TOUR TICKETS

TO REDEEM THIS PACKAGE, PLEASE CONTACT LINCOLN LOEBER WITH THE SEATTLE MARINERS TO MAKE ARRANGEMENTS

\* BLACKOUT DATES: APRIL 8, JUNE 7-9 AND JUNE 28-30

#### **GO MARINERS!**

Lincoln Loeber (206) 346-4