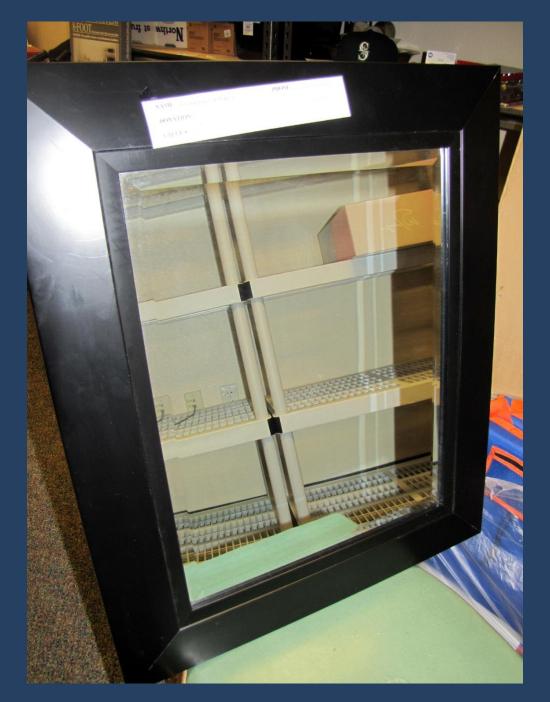

Men's-Ladies NNU jackets and 4 seat pads from NNU

Mirror with black frame from Fred Meyer