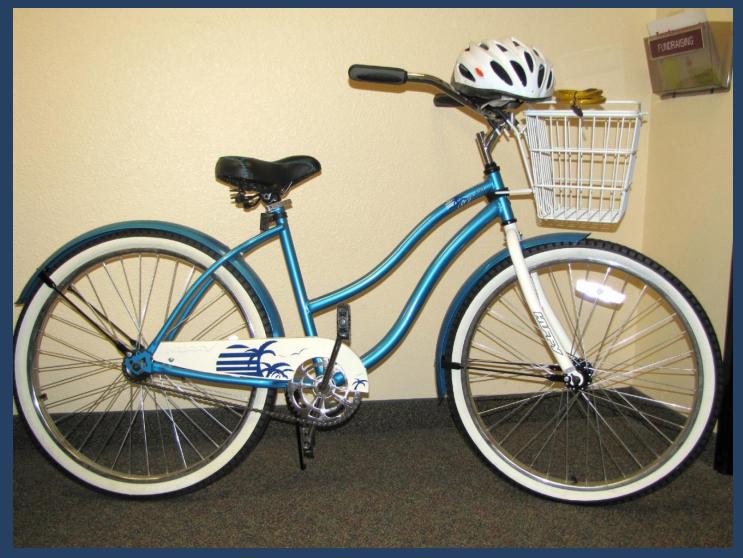

## Handmade Quilt brown-red-cream from Lee Holmes

Huffy Ladies Adult Cruiser with helmet, lock, seat cover from Kathy Burns

Idaho Pizza Basket Year of Pizza -- 1 Large Pizza every month from Idaho Pizza Nampa