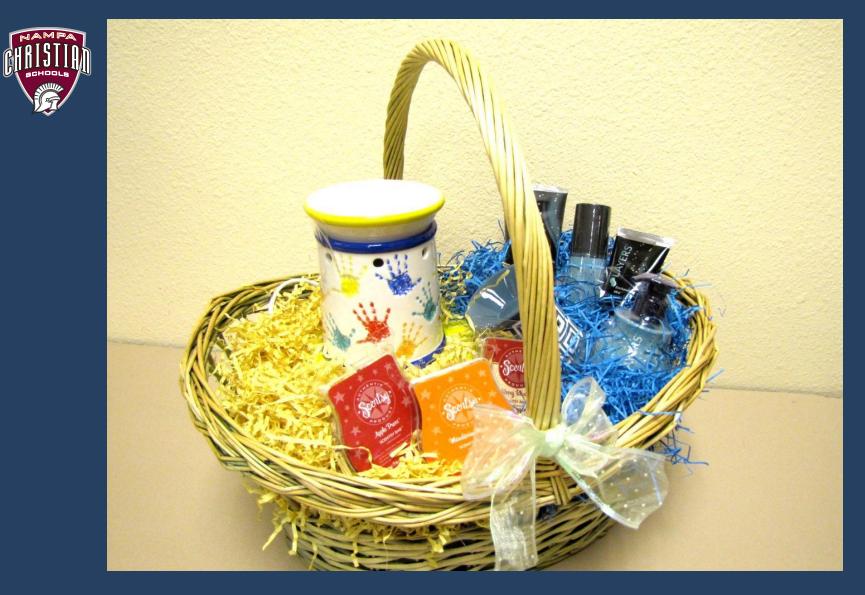

## **Scentsy Basket**

Small Boyd's Bears Basket with wooden books and blanket from Mr. and Mrs. Holmes and Joan Rex

Theater Style Popcorn Popper from Buckels Family