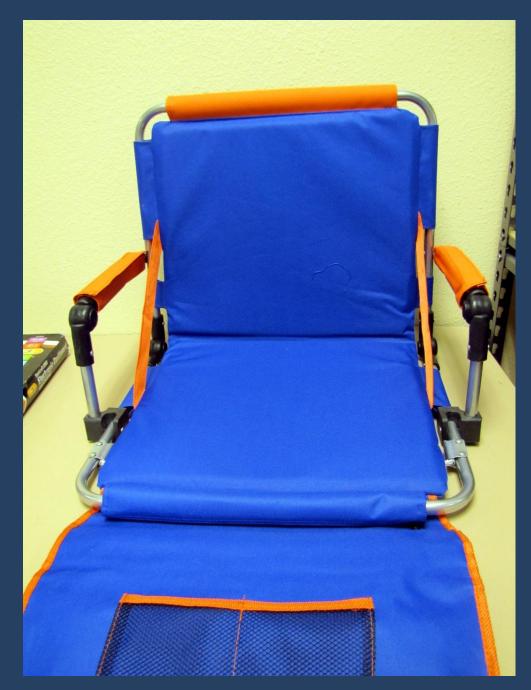

#### **NCS Traveling Chair**

NNU duffle bag, notepad, mug, sweatshirt, binder, travel mug, Centennial bookset