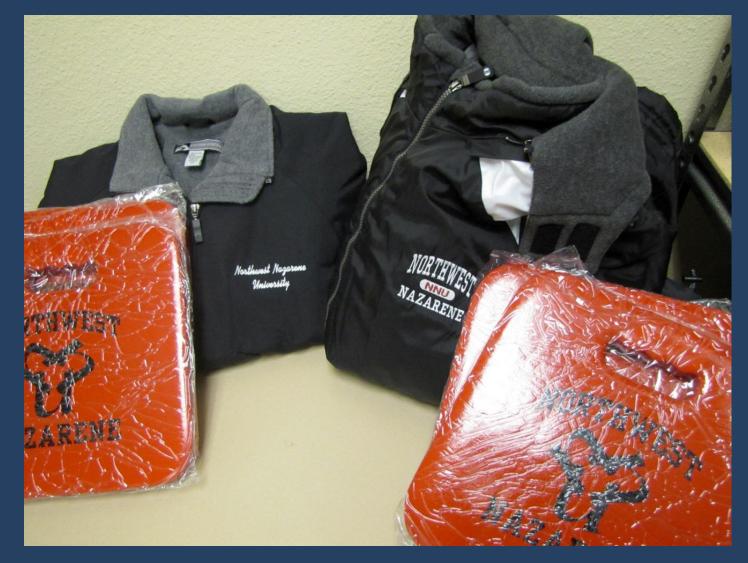

Men's-Ladies NNU jackets and 4 seat pads from NNU

Mirror with black frame from Fred Meyer