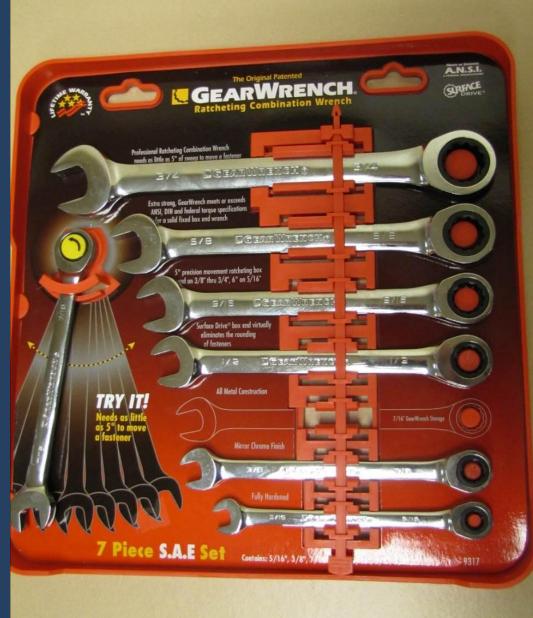

** 





Men's-Ladies NNU jackets and 4 seat pads from NNU





Mirror with black frame from Fred Meyer



#### **Miscellaneous Ladies Handbags**





#### **Mosaic Mirror from Sharon Doty**





#### **Mosaic Mirror from Sharon Doty**





#### **Mosaic Mirror from Sharon Doty**



#### **NCS Orchard Campus Brick**





#### **NCS Traveling Chair**





NNU duffle bag, notepad, mug, sweatshirt, binder, travel mug, Centennial bookset





## NNU Blanket and Pillow from Gray Family





Picnic Basket quilt, picnic backpack, ice cream maker, two **buy-one get** one lunches from the **Honeybake Ham Company** from Lakeview **Bible Church** 





Pottery Barn large white magazine rack from Ann Scott





Purple-Green Quilt Quilters Quilt by Nampa Church of Brethren





## Quartz Wall Clock





Ratcheting Gear Wrench Set from Parts Inc - Kuna





#### **Razor Pro Model Scooter**





# Ron Mills Vintage Tractor Toys (8)





#### Roof rack for skis-cargo and 16 ski films



## **Scentsy Basket**





Small Boyd's Bears Basket with wooden books and blanket from Mr. and Mrs. Holmes and Joan Rex





Theater Style Popcorn Popper from Buckels Family





# Two BSU stadium chairs





## **Two Shovels**





Two Tier Antique Table Mr. and Mrs. Lee Holmes



#### **Vase from M-M Holmes**





#### World Book-Organized Knowledge in Story and Picture 1-10