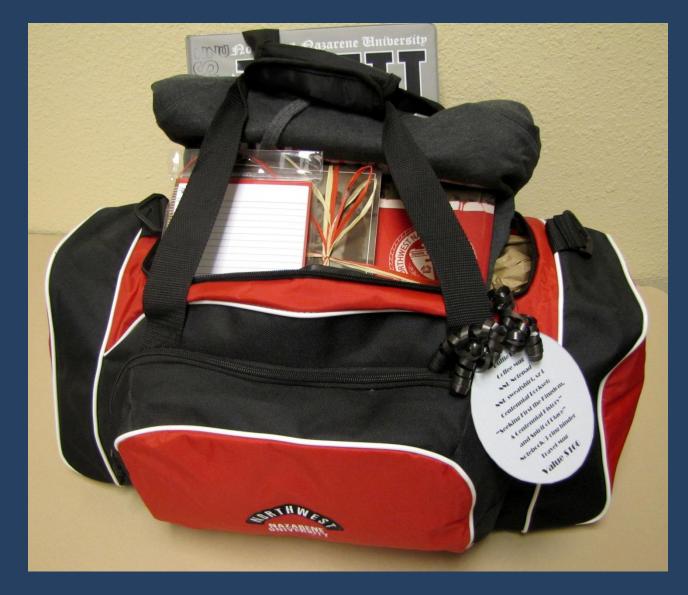

#### **NCS Traveling Chair**

NNU duffle bag, notepad, mug, sweatshirt, binder, travel mug, Centennial bookset