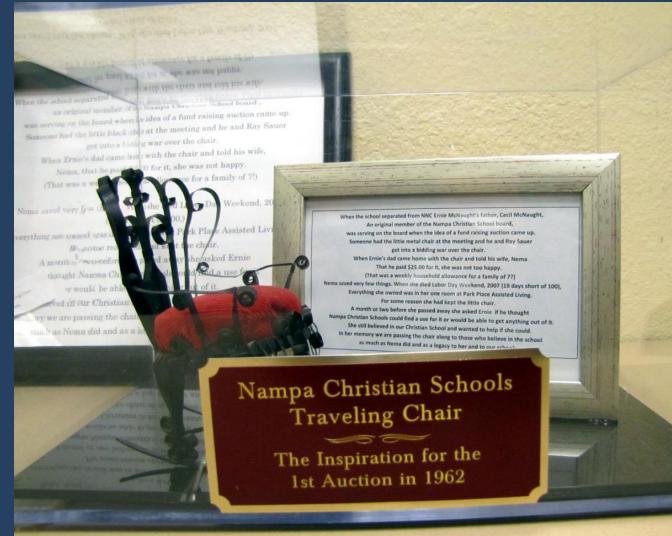

#### **NCS Traveling Chair**

NNU duffle bag, notepad, mug, sweatshirt, binder, travel mug, Centennial bookset