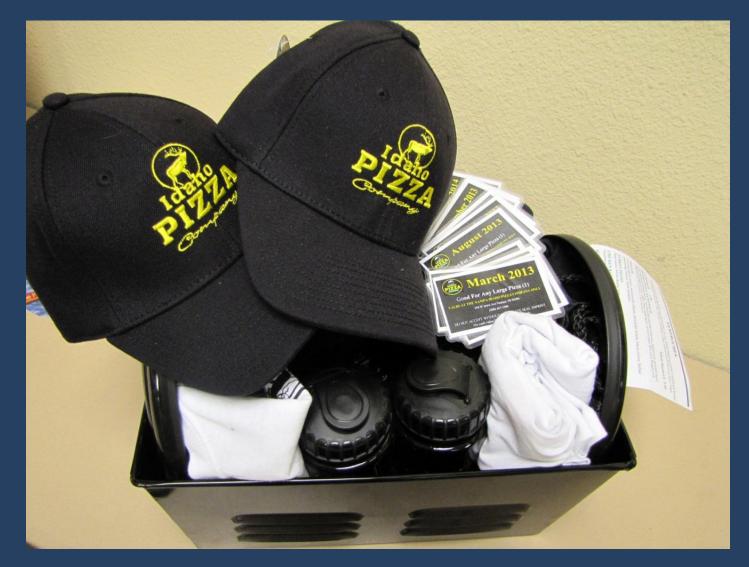

## Handmade Quilt brown-red-cream from Lee Holmes

Huffy Ladies Adult Cruiser with helmet, lock, seat cover from Kathy Burns

Idaho Pizza Basket Year of Pizza -- 1 Large Pizza every month from Idaho Pizza Nampa