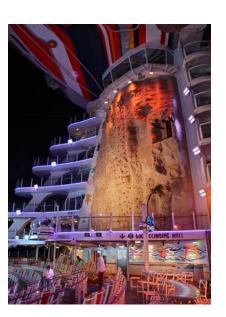

## National Baptist Laymen's Movement

9th Annual Laymen's Fellowship Cruise

7-Night Eastern Caribbean Cruise

**Ship: Allure of the Seas** 

August 20th - 27th

There is a non-refundable \$25 per person service fee due at the time of booking.