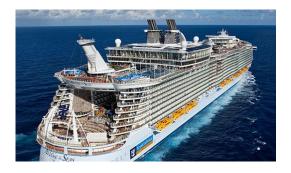

## National Baptist Laymen's Movement

9th Annual Laymen's Fellowship Cruise

7-Night Eastern Caribbean Cruise

**Ship: Allure of the Seas** 

August 20th - 27th

There is a non-refundable \$25 per person service fee due at the time of booking.