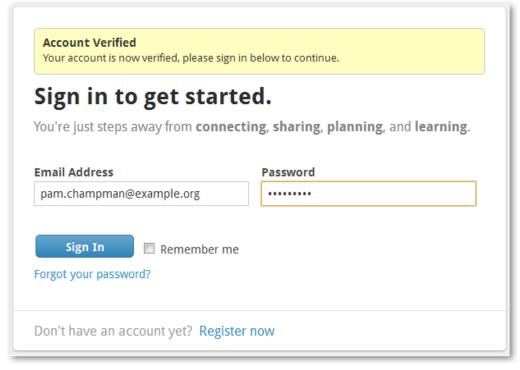

9. Enter your password and click Sign In.

10. Next, you will see one of two screens:

If the church website has your birthday or phone number on file, you will be asked to enter one of these in order to confirm your identity. For birthday, you just need to enter month and day. Your birth year is never displayed. This is a once-only request. You will not have to verify each time you visit the site.

| Conn       | ection Verification                                                                                                                         |
|------------|---------------------------------------------------------------------------------------------------------------------------------------------|
|            | our email address on file. For your protection, please confirm the<br>r birth in <b>College Park Church's</b> records. Then click Verify to |
| Birthday * |                                                                                                                                             |
| Verif      |                                                                                                                                             |