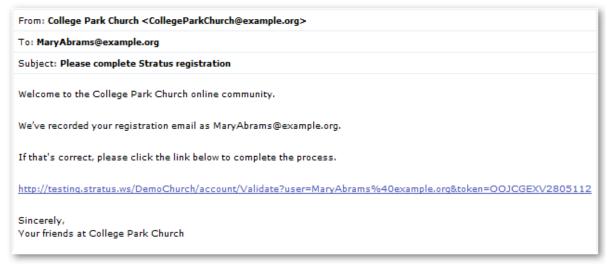

#### 5. Click Register.

**Check your email** To complete your registration, follow the instructions in the email.

6. A second message will be sent to your email address.

 From: College Park Church <CollegeParkChurch@example.org>

 To: MaryAbrams@example.org

 Subject: Please complete Stratus registration

 Welcome to the College Park Church online community.

 We've recorded your registration email as MaryAbrams@example.org.

 If that's correct, please click the link below to complete the process.

 http://testing.stratus.ws/DemoChurch/account/Validate?user=MaryAbrams%e40example.org&token=OOJCGEXV2805112

 Sincerely,

- Your friends at College Park Church
- 7. Click the link.
- 8. The sign in page opens in your default browser.