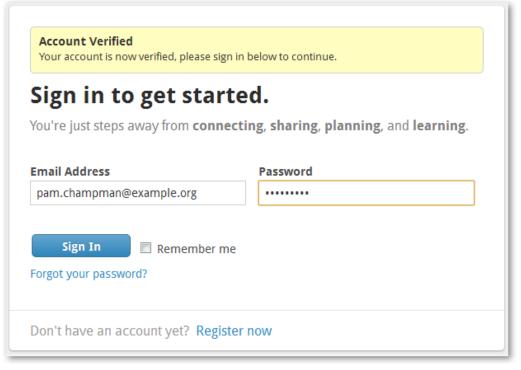

9. Enter your password and click Sign In.

10. Next, you will see one of two screens:

If the church website has your birthday or phone number on file, you will be asked to enter one of these in order to confirm your identity. For birthday, you just need to enter month and day. Your birth year is never displayed. This is a once-only request. You will not have to verify each time you visit the site.

| Conn       | ection Verification                                                                                                                         |
|------------|---------------------------------------------------------------------------------------------------------------------------------------------|
|            | our email address on file. For your protection, please confirm the<br>r birth in <b>College Park Church's</b> records. Then click Verify to |
| Birthday * |                                                                                                                                             |
| Verif      |                                                                                                                                             |