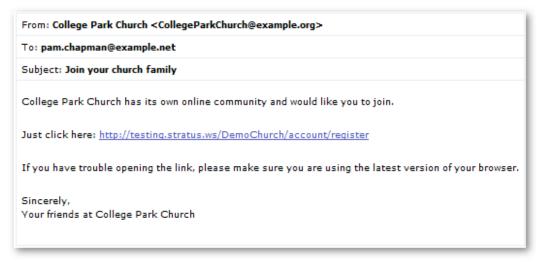

Then check your email for another message and follow the link:

| From: College Park Church <collegeparkchurch@example.org></collegeparkchurch@example.org>                |
|----------------------------------------------------------------------------------------------------------|
| To: pam.chapman@example.net                                                                              |
| Subject: Join your church family                                                                         |
| College Park Church has its own online community and would like you to join.                             |
| Just click here: http://testing.stratus.ws/DemoChurch/account/register                                   |
| If you have trouble opening the link, please make sure you are using the latest version of your browser. |
| Sincerely,<br>Your friends at College Park Church                                                        |