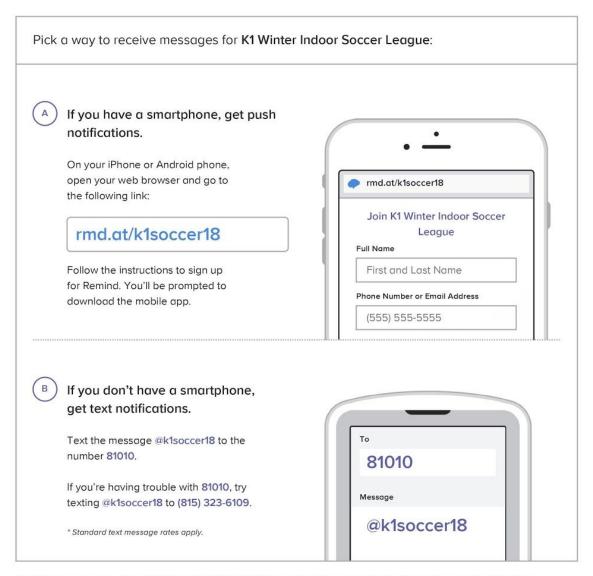

## Sign up for important updates from Mr. Enfield.

Get information for K1 Winter Indoor Soccer League right on your phone-not on handouts.

Don't have a mobile phone? Go to md.at/k1soccer18 on a desktop computer to sign up for email notifications.